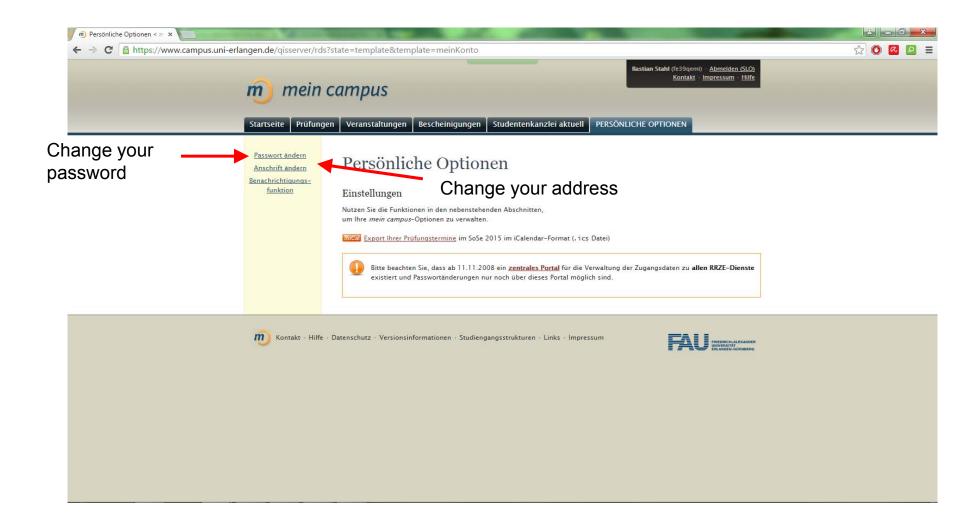

iengang:    | Bachelor of Science Medizintechnik             |
| Prüfungsnummer: | 30001                                          |
| Prüfung:        | Algorithmik kontinuierlicher Systeme (Klausur) |
| Prüfer:         | Greiner, Günther                               |
| Datum:          | Noch nicht festgelegt                          |



Eine Bestätigungs-E-Mail wurde Ihnen an bastian.stahl@fau.de zugesandt. Bitte kontrollieren Sie Ihre An- oder Abmeldungen rechtzeitig vor den Prüfungen (Funktion 'Angemeldete Prüfungen'). Setzen Sie sich bitte bei Unstimmigkeiten sofort mit dem Prüfungsamt in Verbindung. Ohne einen PDF-Ausdruck der angemeldeten Prüfungen sind keine Reklamationen möglich!

« Zurück zur Prüfungsauswahl





### **lectures**





### certificates



# **Personal options**