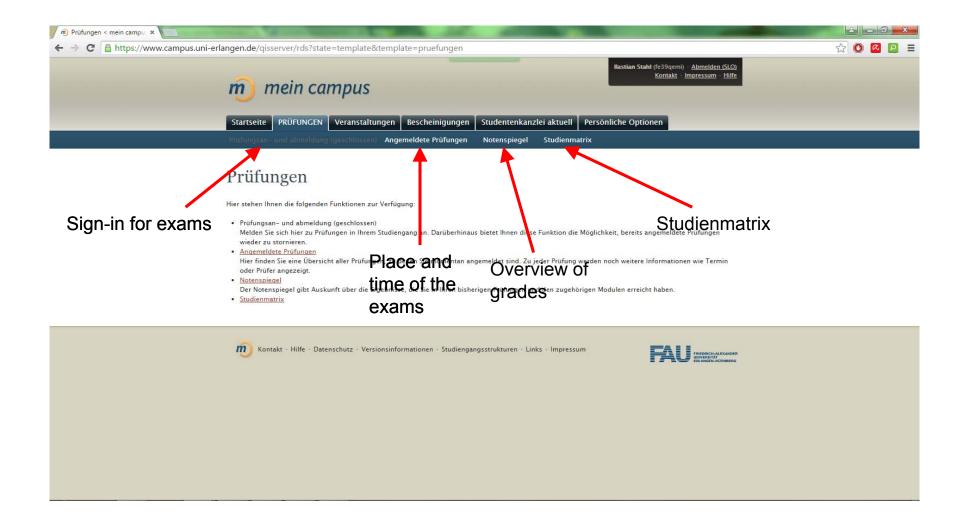

#### exams

### sign in for your exams

FRIEDRICH-ALEXANDER UNIVERSITÄT FEN ANGEN WINDEREGG

M Kontakt · Hilfe · Datenschutz · Versionsinformationen · Studiengangsstrukturen · Links · Impressum