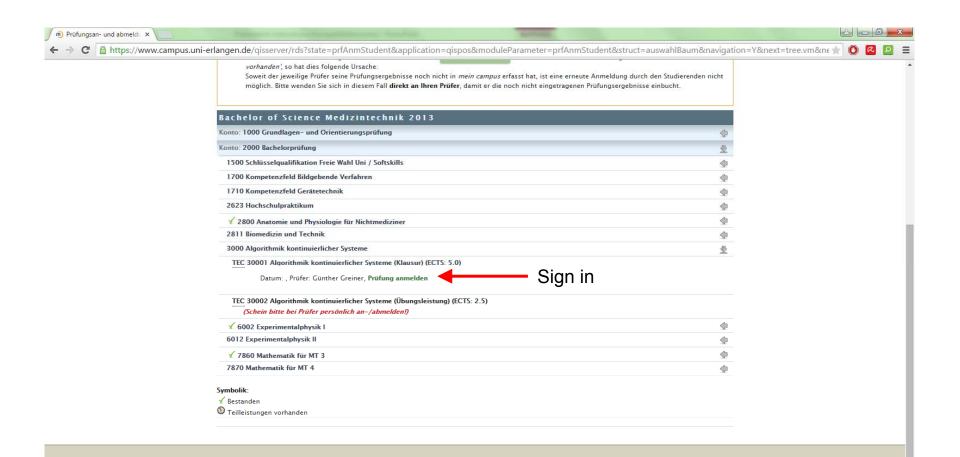

### sign in for your exams

FRIEDRICH-ALEXANDER UNIVERSITÄT FEN ANGEN WINDEREGG

M Kontakt · Hilfe · Datenschutz · Versionsinformationen · Studiengangsstrukturen · Links · Impressum