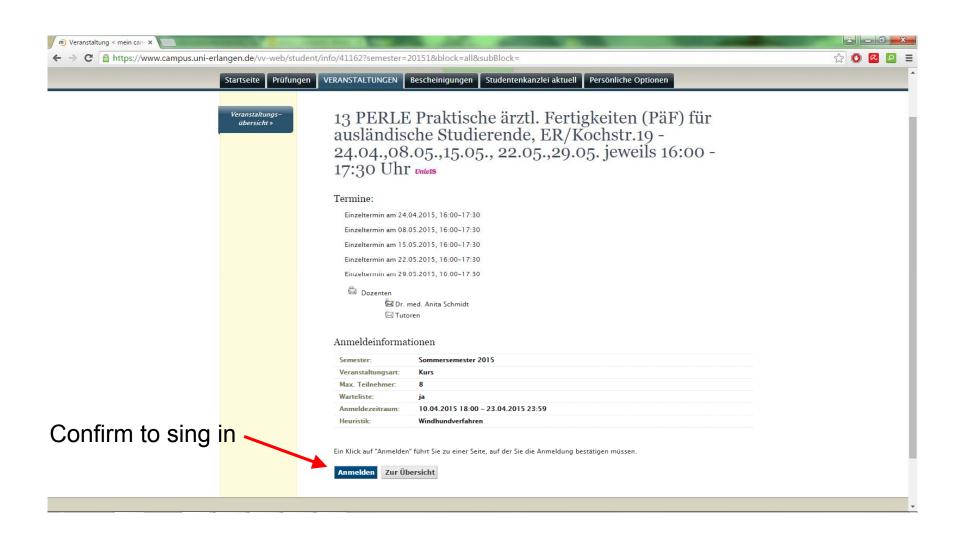

|
| Studiengang:    | Bachelor of Science Medizintechnik             |
| Prüfungsnummer: | 30001                                          |
| Prüfung:        | Algorithmik kontinuierlicher Systeme (Klausur) |
| Prüfer:         | Greiner, Günther                               |
| Datum:          | Noch nicht festgelegt                          |



Eine Bestätigungs-E-Mail wurde Ihnen an bastian.stahl@fau.de zugesandt. Bitte kontrollieren Sie Ihre An- oder Abmeldungen rechtzeitig vor den Prüfungen (Funktion 'Angemeldete Prüfungen'). Setzen Sie sich bitte bei Unstimmigkeiten sofort mit dem Prüfungsamt in Verbindung. Ohne einen PDF-Ausdruck der angemeldeten Prüfungen sind keine Reklamationen möglich!

« Zurück zur Prüfungsauswahl





### **lectures**





### certificates



# **Personal options**