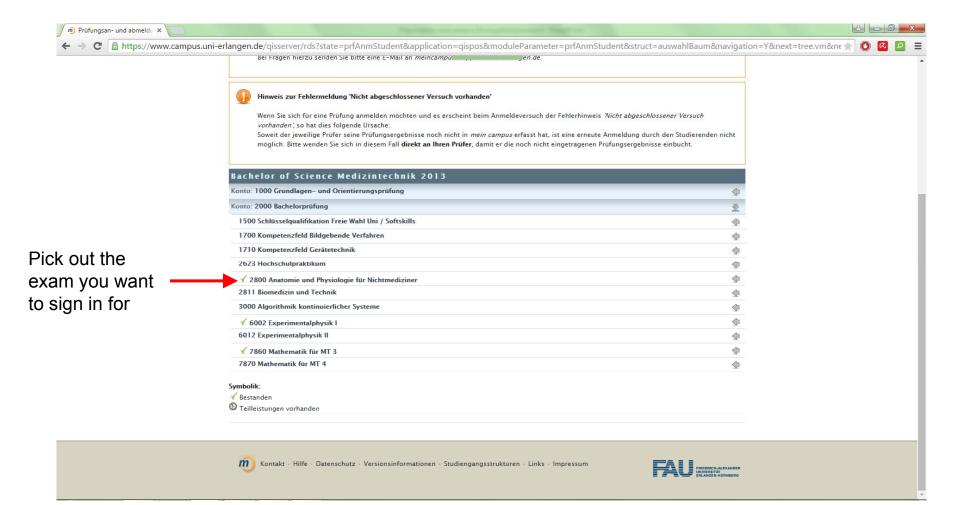

### sign in for your exams

FRIEDRICH-ALEXANDER UNIVERSITÄT FEN ANGEN WINDEREGG

M Kontakt · Hilfe · Datenschutz · Versionsinformationen · Studiengangsstrukturen · Links · Impressum