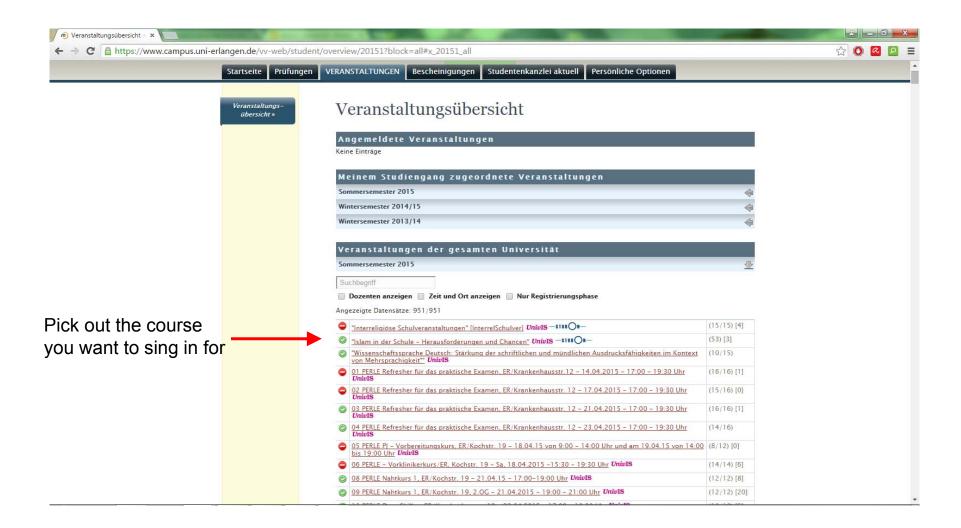

ng                                      |
| Studiengang:    | Bachelor of Science Medizintechnik             |
| Prüfungsnummer: | 30001                                          |
| Prüfung:        | Algorithmik kontinuierlicher Systeme (Klausur) |
| Prüfer:         | Greiner, Günther                               |
| Datum:          | Noch nicht festgelegt                          |



Eine Bestätigungs-E-Mail wurde Ihnen an bastian.stahl@fau.de zugesandt. Bitte kontrollieren Sie Ihre An- oder Abmeldungen rechtzeitig vor den Prüfungen (Funktion 'Angemeldete Prüfungen'). Setzen Sie sich bitte bei Unstimmigkeiten sofort mit dem Prüfungsamt in Verbindung. Ohne einen PDF-Ausdruck der angemeldeten Prüfungen sind keine Reklamationen möglich!

« Zurück zur Prüfungsauswahl





### **lectures**





### certificates



# **Personal options**