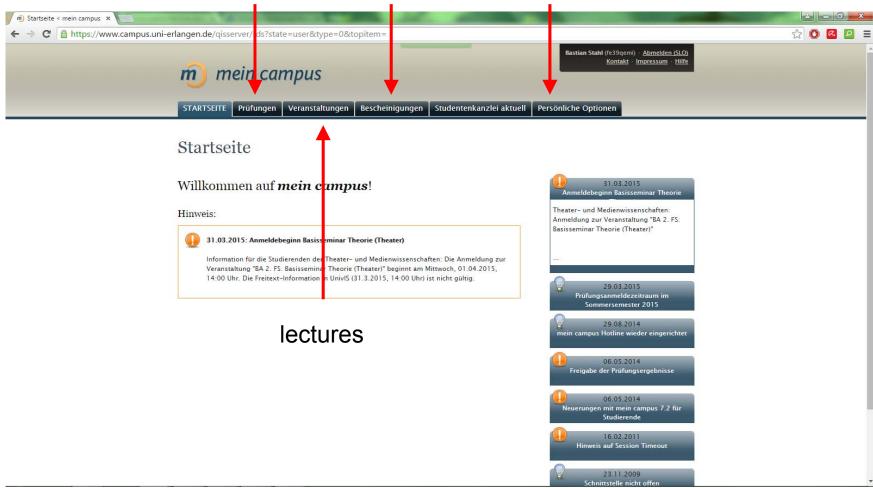

## exams certificates Personal options

### **lectures**

### certificates

# **Personal options**