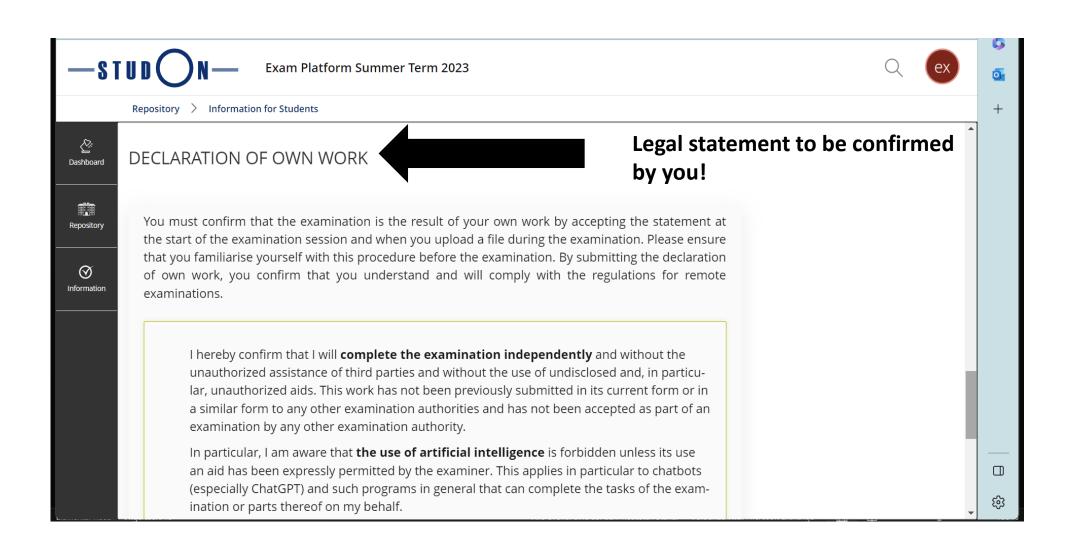

**this link**.









## Dashboard







You have not yet selected any favourites. To do this, you must take two steps:

Click on 'Repository' and select a learning object from the available offer, e.g. a learning module or a forum.

When you have found something that interests you, you can easily add it to your favourites. Select the desired item in the *Actions* menu and choose "*Add to favourites*".

» Repository

## **Recommended Content**



Information for Students



Click here to start the test! But remember, you need to finish in 60 minutes!



2023-06-15 Zulassungstest MSc Medizintechnik - Bildgebende Verfahren



Dr. Christian Brosch | Geschäftsstelle Department Informatik | 09:00

Every specialisation has its own test, you get the one, you selected in your application







## Information for you



## **Overview with all questions**



Possible to answer questions that you may have left out

| Dashbo<br>(1 - 17 of 17 |                           |                | Resume the Test Save Answers and | l Finish the Test |
|-------------------------|---------------------------|----------------|----------------------------------|-------------------|
| No.                     | Question Title            | Maximum Points | Answered Flagg                   | ed                |
| 1                       | Anordnungsfrage: vertikal | 1 Pt.          | Yes                              |                   |
| 2                       | Multiple Choice           | 11 Pt.         | Yes                              |                   |
| 3                       | Freitext