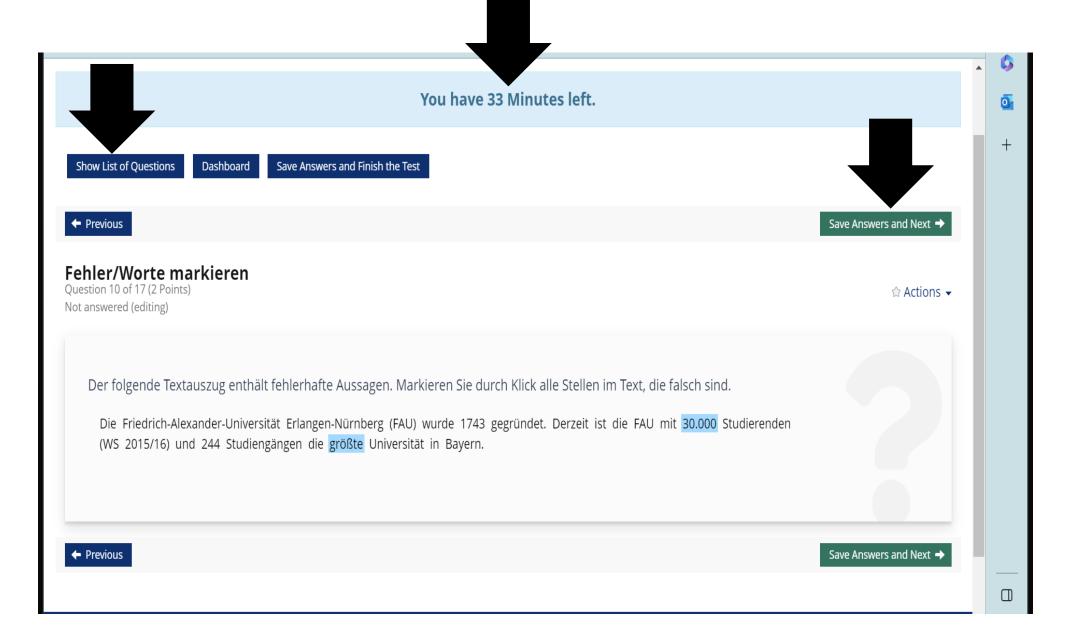

## **Overview with all questions**

Possible to answer questions that you may have left out

| Dashbo<br>(1 - 17 of 17 |                           |                | Resume the Test Save Answers and | l Finish the Test |
|-------------------------|---------------------------|----------------|----------------------------------|-------------------|
| No.                     | Question Title            | Maximum Points | Answered Flagg                   | ed                |
| 1                       | Anordnungsfrage: vertikal | 1 Pt.          | Yes                              |                   |
| 2                       | Multiple Choice           | 11 Pt.         | Yes                              |                   |
| 3                       | Freitext eingeben         | 10 Pt.         | Yes                              |                   |
| 4                       | Single Choice             | 1 Pt.          | Yes                              |                   |
| 5                       | Single-Choice mit Audio   | 2 Pt.          | Yes                              |                   |
| 6                       | Begriffe benennen         | 2 Pt.          | Yes                              |                   |
| 7                       | Formelfrage               | 1 Pt.          | Pes Did you a                    | nswer             |
| 8                       | MC mit Video              | 7 Pt.          | Yes all question                 |                   |
| 9                       | Zuordnungsfrage, n:n      | 7 Pt.          | Yes                              | 3113.             |
| 10                      | Fehler/Worte markieren    | 2 Pt.          | Yes                              |                   |
| 11                      | Kprim                     | 4 Pt.          | Yes                              |                   |
| 12                      | Hotspot/Imagemap          | 5.5 Pt.        | Yes                              |                   |
| 13                      | Zuordnungsfrage           | 3 Pt.          | Yes                              |                   |
|                         |                           | 2 =-           |                                  |                   |