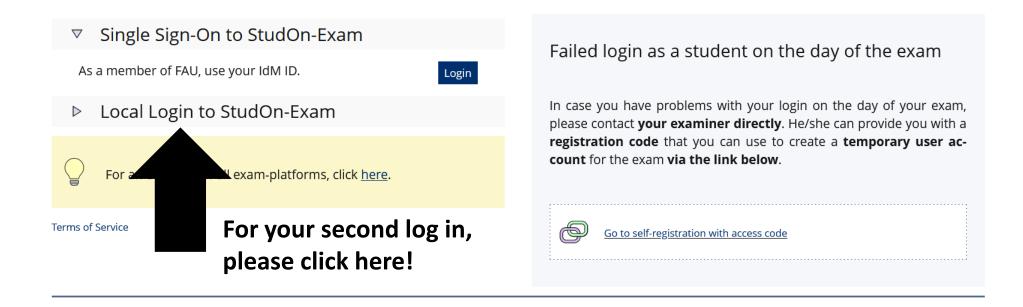

Prüfungsplattform Sommersemester 2023



**Note for examiners:** you can use this platform throughout to create your registered online tests and exercises. However, please do not perform more extensive imports and exports until after 6 p.m., when no more exams are written. In case you haven't registered your planned exams yet, follow **this link**.









## Dashboard







You have not yet selected any favourites. To do this, you must take two steps:

Click on 'Repository' and select a learning object from the available offer, e.g. a learning module or a forum.

When you have found something that interests you, you can easily add it to your favourites. Select the desired item in the *Actions* menu and choose "*Add to favourites*".

» Repository

## **Recommended Content**



Information for Students



Click here to start t